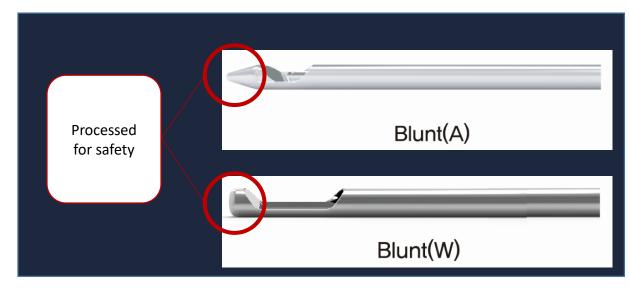

- New Type Upgraded Cannula (A/W)
- Tip of A and W cannula is rounded
- Well processed cannula allows user treatment safely

### ► Needle Type

- Strong but flexible needle
- Spatula
  - -> No puncture needle needed
  - -> Easy to penetrate skin layer: easy procedure
- Blunt
  - -> Smooth procedure
  - -> minimum damage to micro vessel : Less pain after treatment

Blunt