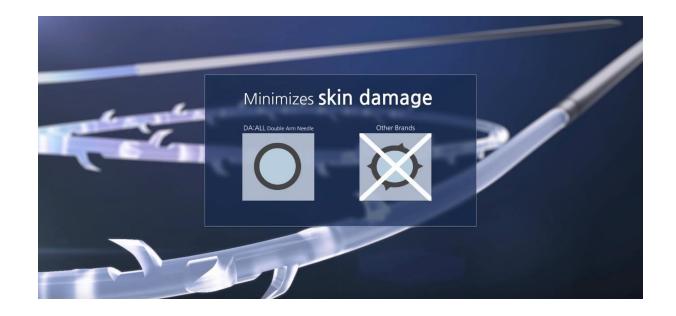

## **Da:all Spiral Double Arm - Advantage**

- Advantages of Spiral Double Arm
- Special Clipping technology (Smooth surface)
   -> Other brand have protrusion after attaching
   -> Minimizes skin and tissue damage
- Great quality needle
- High-end thread attached(360° Spiral Cobra Cog)
   -> Upgraded pulling force and durability
- Excellent pulling strength with two needles optimized for double chin, eyebrows, jaw line lifting