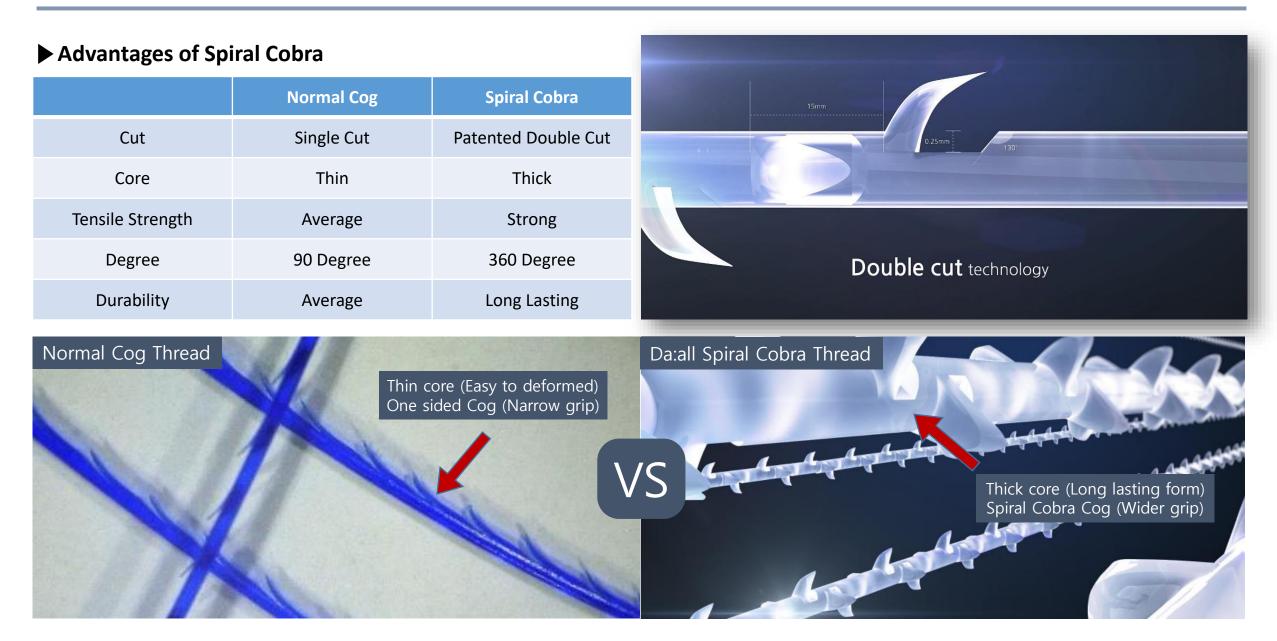

m Braid soft
- Premium Spring

#### Da:all General Line-up

- Da:all Mono
- Da:all Mono Screw
- Da:all Double
- Da:all Double Screw
- Da:all i-Screw







## **Da:all Premium Molding - Advantage**

- Advantages of Premium Molding
- Makes no burr by non-heating process
- Maintains molding shape without thermal denaturation
- Stronger tensile and pulling force than slice cog
- Durability due to thicker core
- Less pain after treatment because of no burr on cog
- Optimized for lifting cheeks, reducing nasolabial lines and marionette folds



- New Type Upgraded Cannula (A/W)
- Tip of A and W cannula is rounded
- Well processed cannula allows user treatment safely



# Da:all Premium Molding – C/Z/K TYPE



other Da:all Products by its fixation power

### **Da:all Spiral Cobra - Advantage**



## **Da:all Spiral Double Arm - Advantage**

- Advantages of Spiral Double Arm
- Special Clipping technology (Smooth surface)
   -> Other brand have protrusion after attaching
   -> Minimizes skin and tissue damage
- Great quality needle
- High-end thread attached(360° Spiral Cobra Cog)
   -> Upgraded pulling force and durability
- Excellent pulling strength with two needles optimized for double chin, eyebrows, jaw line lifting

### ► Needle Type

- Strong but flexible needle
- Spatula
  - -> No puncture needle needed
  - -> Easy to penetrate skin layer: easy procedure
- Blunt
  - -> Smooth procedure
  - -> minimum damage to micro vessel : Less pain after treatment





Blunt

### **Da:all Braid - Advantage**

- Advantages of Braid
- Twisted 8 or 16 micro threads into one by METABIOMED's