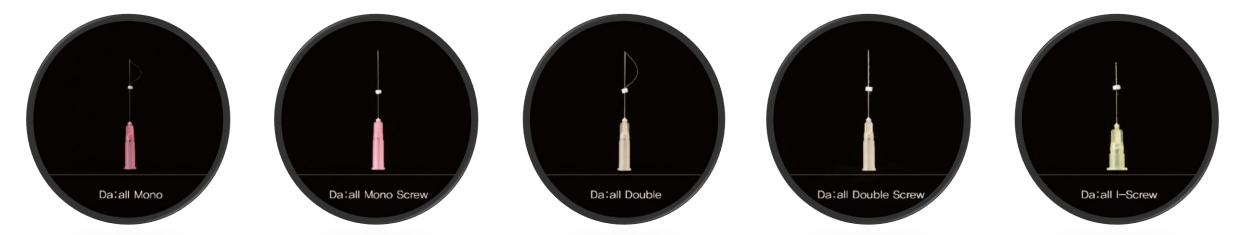

#### Da:all General Line-up

- Da:all Mono
- Da:all Mono Screw
- Da:all Double
- Da:all Double Screw
- Da:all i-Screw

#### General Line

- Mono, Mono screw, Double, Double screw, I-Screw
- Upgraded with white PDO
- Optimized for superficial layer
- White PDO : invisible on face even with procedure of a lot of thread while violet PDO may show blue colored skin
- Excellent effect on reducing wrinkles
- I-Screw: Under-eye treatment with ultra thin thread and blunt needle
- More threads, more tone-up and whitening effect