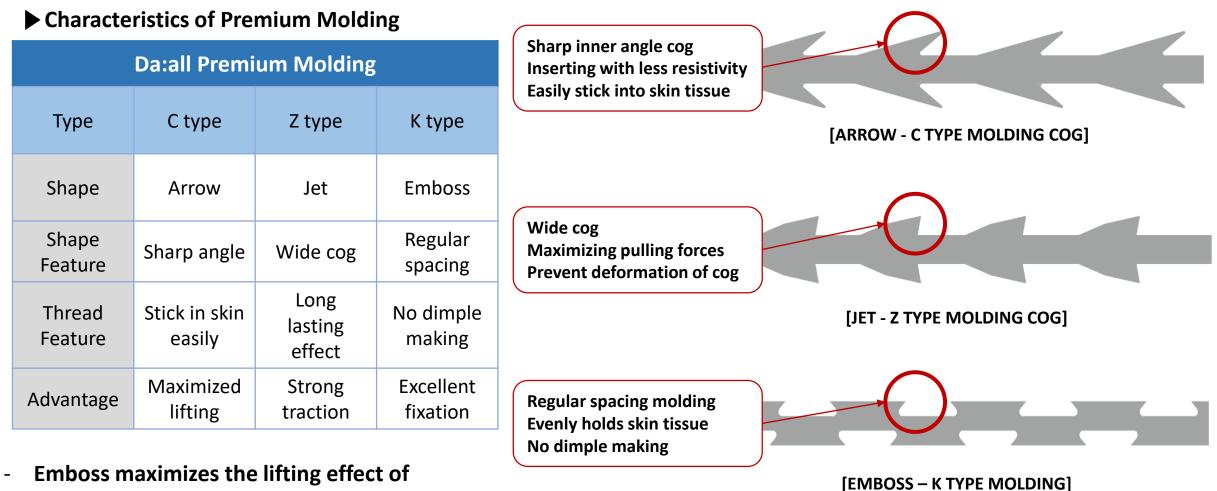

# Da:all Premium Molding – C/Z/K TYPE

other Da:all Products by its fixation power