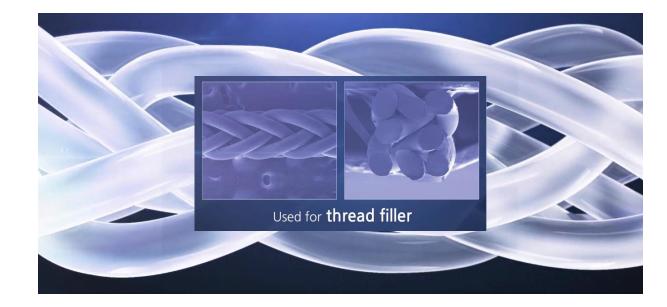

### **Da:all Braid - Advantage**

- Advantages of Braid
- Twisted 8 or 16 micro threads into one by METABIOMED's innovative technology
- Amplified collagen generation at gap between threads
- Used as thread filler(various indication)
   -> Scaffold(support): nose
   > Volume(tissue restoration): doop wrin
  - -> Volume(tissue restoration): deep wrinkle
- Why Braid is better than mono threads
   Maintain the shape
  - -> Create much collagen (space between threads)
- Merit of Braid vs HA filler
  - -> Great moldability at desired area (no flow down)
  - -> Collagen self-generation makes natural volume even after absorption