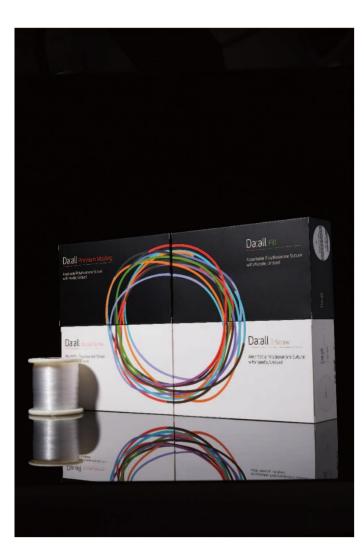

### **Da:all Product Line-up**

#### Da:all Premium Line-up

- Premium Molding
- Premium Emboss
- Premium Spiral Cobra
- Premium Spiral Double Arm
- Premium Braid
- Premium Braid soft
- Premium Spring

#### Da:all General Line-up

- Da:all Mono
- Da:all Mono Screw
- Da:all Double
- Da:all Double Screw
- Da:all i-Screw