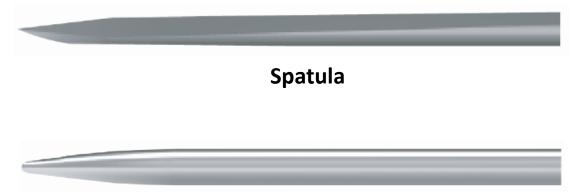

### ► Needle Type

- Strong but flexible needle
- Spatula
  - -> No puncture needle needed
  - -> Easy to penetrate skin layer: easy procedure
- Blunt
  - -> Smooth procedure
  - -> minimum damage to micro vessel : Less pain after treatment

Blunt