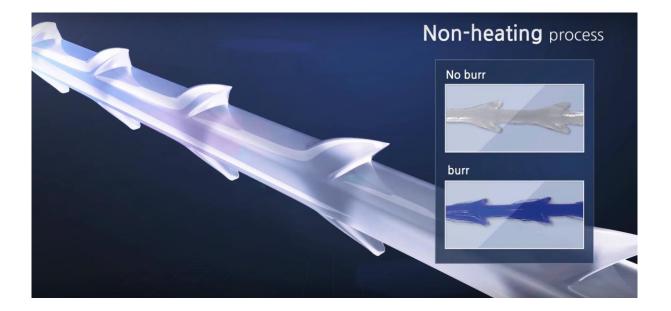

## **Da:all Premium Molding - Advantage**

- Advantages of Premium Molding
- Makes no burr by non-heating process
- Maintains molding shape without thermal denaturation
- Stronger tensile and pulling force than slice cog
- Durability due to thicker core
- Less pain after treatment because of no burr on cog
- Optimized for lifting cheeks, reducing nasolabial lines and marionette folds