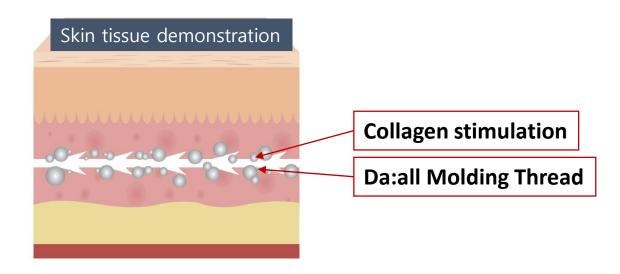

### Da:all

- The first and only white PDO in the world
- Developed with 30 years accumulated technology
- Transparent and undyed PDO that is invisible under the skin
- 100% safe bio-compatible lifting thread
- Pure PDO thread leaves no harmful ingredients
- Optimized for the thin layers of skin on the nose, forehead, and lower eyelid of various races
- Collagen stimulation, skin tightening and lifting