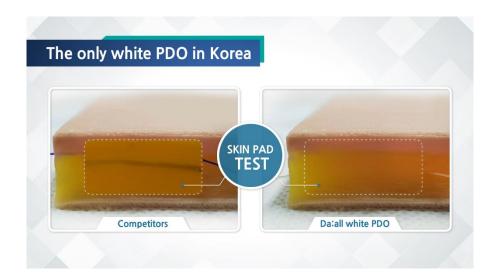

METABIOMED CO., LTD. - MANUFACTURER
We pursue best quality and safety, differentiating from other brands with the only white PDO in Korea

### Da:all

- The first and only white PDO in the world
- Developed with 30 years accumulated technology
- Transparent and undyed PDO that is invisible under the skin
- 100% safe bio-compatible lifting thread
- Pure PDO thread leaves no harmful ingredients
- Optimized for the thin layers of skin on the nose, forehead, and lower eyelid of various races
- Collagen stimulation, skin tightening and lifting

#### General Line

- Mono, Mono screw, Double, Double screw, I-Screw
- Upgraded with white PDO
- Optimized for superficial layer
- White PDO : invisible on face even with procedure of a lot of thread while violet PDO may show blue colored skin
- Excellent effect on reducing wrinkles
- I-Screw: Under-eye treatment with ultra thin thread and blunt needle
- More threads, more tone-up and whitening effect